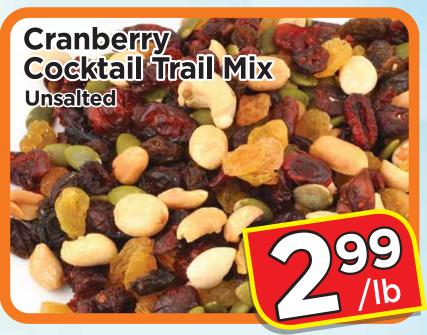

## summer sizzling







**Redpath Fine Granulated Sugar** 









## STARTS SATURDAY JULY 2ND • ENDS SATURDAY JULY 30TH, 2022

















STARTS SATURDAY JULY 2ND • ENDS SATURDAY JULY 30TH, 2022

## STARTS SATURDAY JULY 2ND • ENDS SATURDAY JULY 30TH, 2022























1 Kg



















Johnvince Foods Tel: 416.636.6146 555 Steeprock Dr. Toronto, ON M3J 2Z6

UNAUTHORIZED REPRODUCTION OR USE OF OUR FLYER WITHOUT

WRITTEN PERMISSION IS STRICTLY PROHIBITED.
SOME IMAGES ARE FOR ILLUSTRATION PURPOSES ONLY.



We reserve the right to limit quantities. We reserve the right to correct any errors.

WHILE SUPPLIES LAST. NO RAIN CHEQUES.

TO VIEW OUR ONLINE RETAIL FLYER VISIT US AT www.johnvince.com