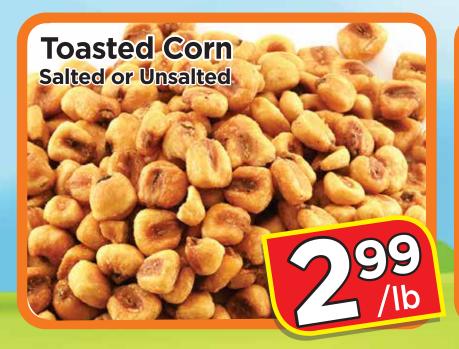

## summer sizzling







**Redpath Fine Granulated Sugar** 









## STARTS SATURDAY JULY 2ND • ENDS SATURDAY JULY 30TH, 2022

















STARTS SATURDAY JULY 2ND • ENDS SATURDAY JULY 30TH, 2022

## STARTS SATURDAY JULY 2ND • ENDS SATURDAY JULY 30TH, 2022























1 Kg



















Johnvince Foods Tel: 416.636.6146 555 Steeprock Dr. Toronto, ON M3J 2Z6

UNAUTHORIZED REPRODUCTION OR USE OF OUR FLYER WITHOUT

WRITTEN PERMISSION IS STRICTLY PROHIBITED.
SOME IMAGES ARE FOR ILLUSTRATION PURPOSES ONLY.



We reserve the right to limit quantities. We reserve the right to correct any errors.

WHILE SUPPLIES LAST. NO RAIN CHEQUES.

TO VIEW OUR ONLINE RETAIL FLYER VISIT US AT www.johnvince.com