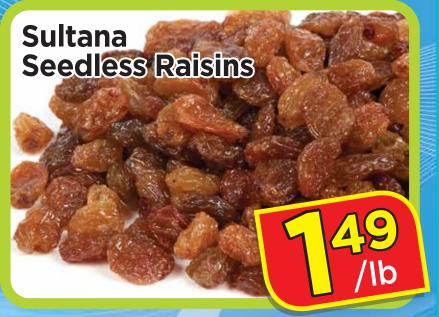

## summer sizzling







**Redpath Fine Granulated Sugar** 









## STARTS SATURDAY JULY 2ND • ENDS SATURDAY JULY 30TH, 2022

















STARTS SATURDAY JULY 2ND • ENDS SATURDAY JULY 30TH, 2022

## STARTS SATURDAY JULY 2ND • ENDS SATURDAY JULY 30TH, 2022























1 Kg



















Johnvince Foods Tel: 416.636.6146 555 Steeprock Dr. Toronto, ON M3J 2Z6

UNAUTHORIZED REPRODUCTION OR USE OF OUR FLYER WITHOUT

WRITTEN PERMISSION IS STRICTLY PROHIBITED.
SOME IMAGES ARE FOR ILLUSTRATION PURPOSES ONLY.



We reserve the right to limit quantities. We reserve the right to correct any errors.

WHILE SUPPLIES LAST. NO RAIN CHEQUES.

TO VIEW OUR ONLINE RETAIL FLYER VISIT US AT www.johnvince.com