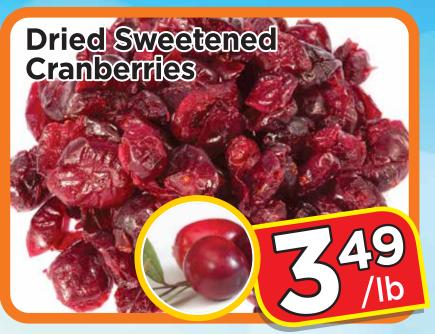

## summer sizzling







**Redpath Fine Granulated Sugar** 









## STARTS SATURDAY JULY 2ND • ENDS SATURDAY JULY 30TH, 2022

















STARTS SATURDAY JULY 2ND • ENDS SATURDAY JULY 30TH, 2022

## STARTS SATURDAY JULY 2ND • ENDS SATURDAY JULY 30TH, 2022























1 Kg



















Johnvince Foods Tel: 416.636.6146 555 Steeprock Dr. Toronto, ON M3J 2Z6

UNAUTHORIZED REPRODUCTION OR USE OF OUR FLYER WITHOUT

WRITTEN PERMISSION IS STRICTLY PROHIBITED.
SOME IMAGES ARE FOR ILLUSTRATION PURPOSES ONLY.



We reserve the right to limit quantities. We reserve the right to correct any errors.

WHILE SUPPLIES LAST. NO RAIN CHEQUES.

TO VIEW OUR ONLINE RETAIL FLYER VISIT US AT www.johnvince.com